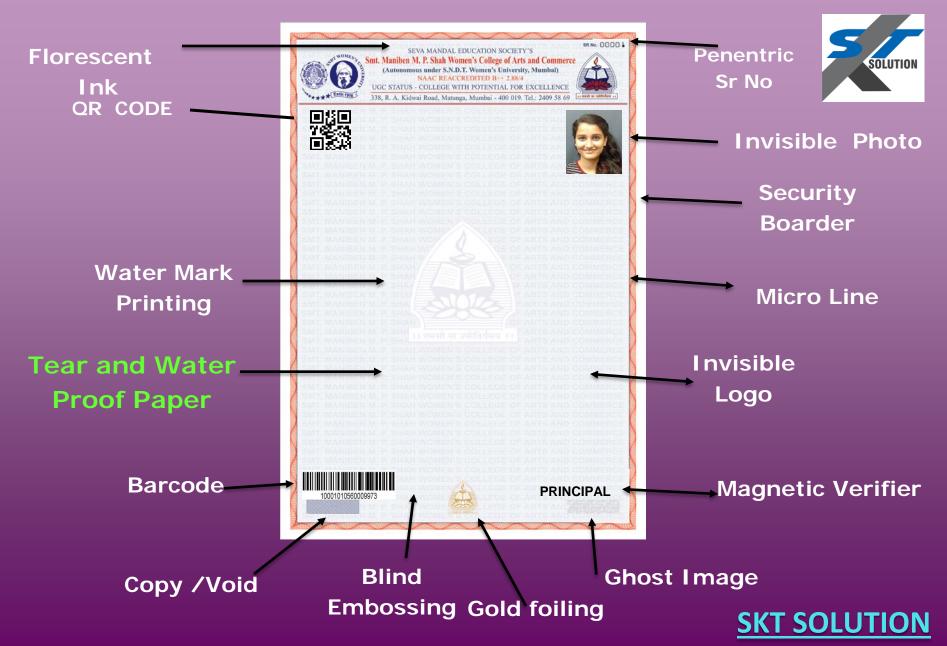

Complete Solution for Printing of Mark Sheet / Grade Card, Degree Certificate with Advance Security Features



We are Introducing ourselves as one of the leading Supplier of all types of Security Items in Printing and **Software Solution.** 



### **Our Offering to Education Sector**



SOLU

With Security Feature.

- Degree Certificates with Variable data
- Mark Sheets
- Hologram Sticker.
- Question Papers
- OMR/ICR Sheets
- Scanning & Result Processing.
- OMR QR Coded Answer Booklet.
- Barcode/QR Code Sticker.
- Online Verification system.
- Any Confidential Documents

#### Mark Sheet/Degree Printing with Security Features



### **OMR/ICR Sheets**

Western India Regional Council of ICAI OMR answer sheet for CPT Mock Test INSTRUCTIONS. CPT requirements Dee Yest Use only HS pencil on this sheet. Œ 2. Eruse completely to change responses. O O CRO CO 5. Darken the main fully ENO CO Ð œ (D) Ø CD 4. Do not Make only stray marks on this sheet. D · D NRO CO 5. Do not Fold or Tear this sheet SHO CHI Ø Ð Ð O WED CO Ð 0 10 A 0 FRG (C) 22 O # O 0 0 # O 0 0 CD. 0 0 Sesser Ð MO 0 0 (D) CD CD 0 0 0 0 0 0 0 (3) (1) A O ANSWERS (2) Ð (0) Ð Ð (11) (0) (A) ch (70) (70) CC. đ 10. O (B) (3) Ø (3) (2) (T) (2) ¢ (1) (Th) Œ Ð Ð 15 (3) 0 0 0 œ do. 



### **SKT SOLUTION**

SOLUTION

## **Question Papers**







### **SKT SOLUTION**

# CONTACT



**SKT SOLUTION** 103, Bldg. No. B12 Queens Park, Mira Bhyandar Road Mira Road(E), Thane