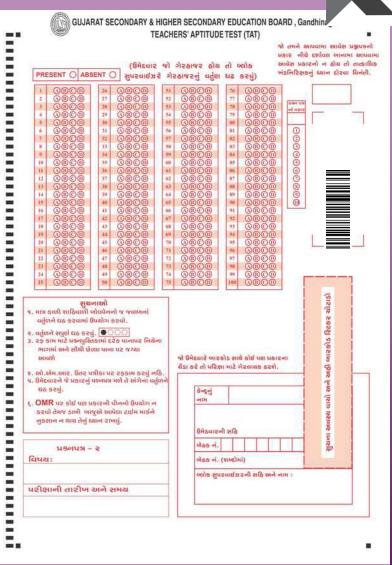

### **OMR/ICR Sheets**

Western India Regional Council of ICAI OMR answer sheet for CPT Mock Test INSTRUCTIONS. CPT requirements Dee Yest Use only HS pencil on this sheet. Œ 2. Eruse completely to change responses. O O CRO CO 5. Darken the main fully ENO CO Ð œ (D) Ø CD 4. Do not Make only stray marks on this sheet. D · D NRO CO 5. Do not Fold or Tear this sheet SHO CHI Ø Ð Ð O WED CO Ð 0 10 A 0 FRG (C) 22 O # O 0 0 # O 0 0 CD. 0 0 Sesser Ð MO 0 0 (D) CD CD 0 0 0 0 0 0 0 (3) (1) A O ANSWERS (2) Ð (0) Ð Ð (11) (0) (A) ch (70) (70) CC. đ 10. O (B) (3) Ø (3) (2) (T) (2) ¢ (1) (Th) Œ Ð Ð 15 (3) 0 0 0 œ do. 